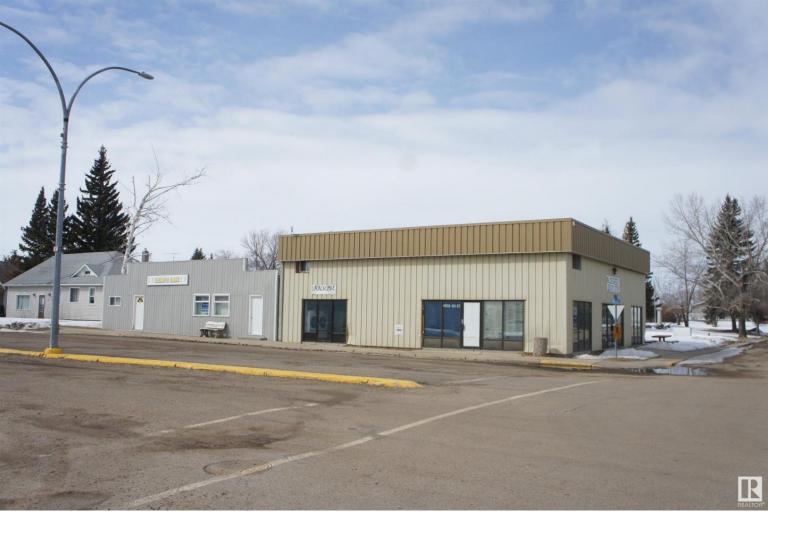

## 4928 50 Street Lougheed AB \$44,900

This versatile Multi-use building offers an incredible opportunity for investors or business owners looking for a prime location to set up shop in the town of Lougheed, Flag Staff County. Situated in the city centre, this building boasts a highly desirable location with easy access to major transportation routes, including Highway 13 & Canadian Pacific Railway. It's only steps away from town of Hardisty. Flexible layout, perfect for a variety of uses such as retail space, office space, yoga/dance studio or even community events. Building space of 2,990 sqft space sits on 2 lots totalling 40'x120'. The building has 1 large & 1 medium Flex space, Kitchen and service counter, washroom and a large garage space with overhead door. Scrambled parking on main street in front of the building as well as lots of parking in the back. Roofing: \$10,000 in repairs is already done, but needs repair still. Price has been adjusted accordingly. Building part built in 1930 & main structure built in 1966.