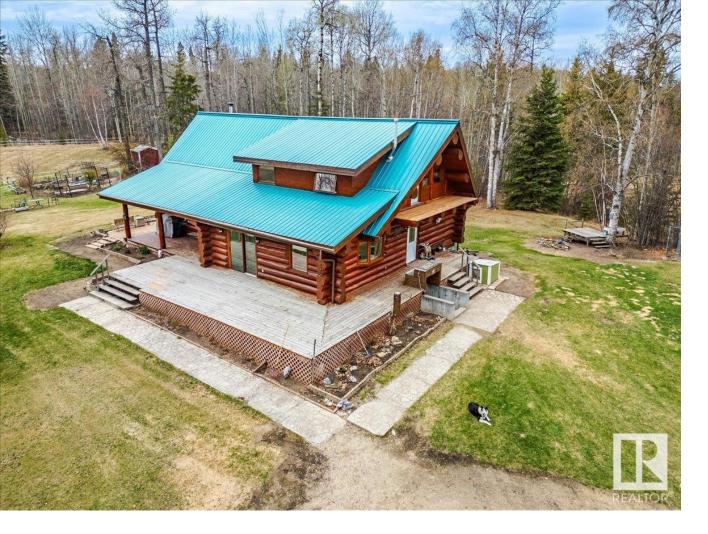

## 49302 Rge Rd 43 Rural Leduc County AB

\$689 900

ANIMAL LOVERS OR HUNTERS PARADISE! Welcome to this beautiful private property with a gorgeous TRUE log home, Barn and More! Open the gate and take the driveway to the amazing 2258.97sq/ft home. Take the back entry either to the main floor, or the separate entry to the basement. The main floor is open and hosts a kitchen, dining, 3 piece bathroom, and living room with a wood fire place, vaulted ceiling, and wall of windows allowing tons of natural lighting! The upper level loft is occupied by the primary bedroom with a gas fireplace, and 4 piece ensuite that both provide excellent views! The basement has two more bedrooms, den, 3piece bathroom, and a large open family room. In-floor heat keeps the entire house warm. Outside there are pens for animals with two livestock waterers. The Barn has a cement floor with a tack room, 3 box stalls, wood heat, water hydrant, a garage off one side, with a lean of the other. SAND riding area and so much more! This property needs to be viewed to appreciate everything!