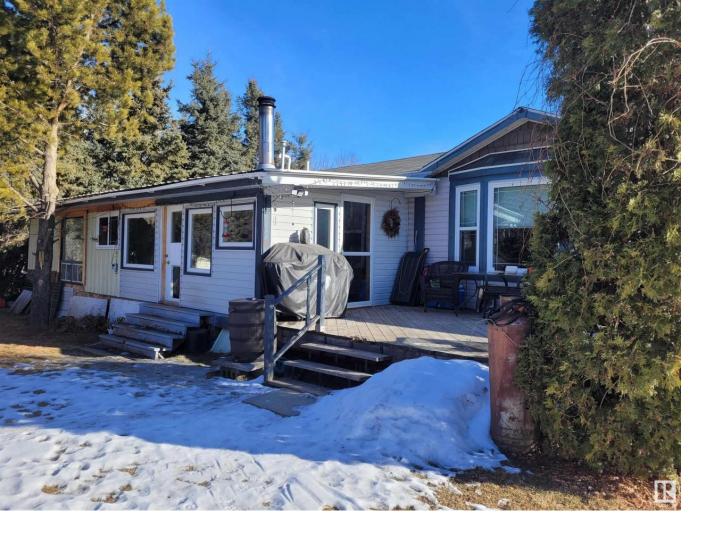

## 49317 Range Road 43 Rural Leduc County AB

\$675.000

159.02 acres of beautiful pasture land with a spring fed pond located in the northwest corner. The property is crossfenced and includes a charming, modern 1520 sq ft, 3 bedroom, 2 bathroom manufactured home situated in picturesque setting of flowering trees. Built in 2011, the home features a kitchen island with a raised breakfast bar, a spacious living room, and a primary bedroom with a luxurious 4 piece ensuite bathroom with a jetted tub. Additionally, there are two more bedrooms, a main bathroom, and a utility/furnace area in the back entry of the home. The back entry leads to covered deck with a hot tub new in 2022. The main entry is complemented an open deck & a cozy enclosed porch with a wood stove and storage room. The property also includes a 50x50 heated workshop with a concrete floor (formerly a dairy section), two livestock shelters in the corrals, 2 Ritchie stock waterers. Interior pictures will be posted soon.