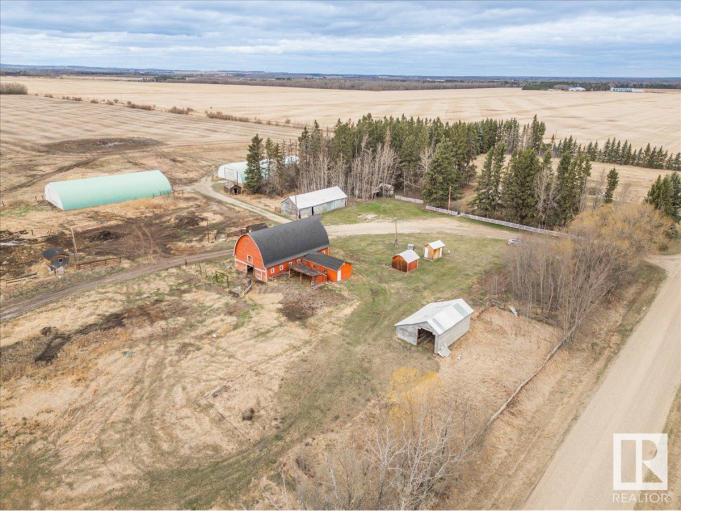

## 49374 Rge Rd 14 Rural Leduc County AB \$499,900

Acreage Opportunity Close to Thorsby! 12.33 acres that is treed and private with a 1092.12sq/ft home, two 50' x 100' Quonsets/shops, 54' x 30' Barn, Out buildings, and More! The house mudroom/porch greets you and takes you into the main floor where you'll find a kitchen/dining room, family room, living room, two bedrooms and a 4 piece bathroom. The upper floor holds two more bedrooms including the largest of the four. The basement is unfinished and mostly open. BRAND NEW septic installed with tank and open discharge system. The Barn is in good shape and has stalls and a loft. The two large metal Quonsets/shops are both on a cement grade beam, have power, and 20' x 14' overhead doors. The south shop is split with the front 39ft having a cement floor, shelving, and provides an amazing work space. All sitting on a mature well kept yard site this acreage needs to be viewed in person to be appreciated!