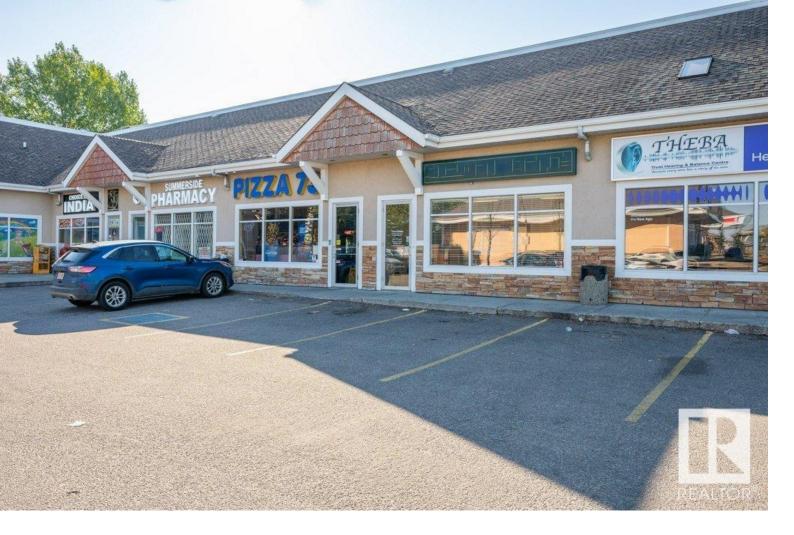

## 1109 SUMMERSIDE Drive 5 Edmonton AB

\$(

1,200 SF of retail/medical or office space. Currently occupied by an investment manager, there is a reception/waiting area, two large offices, a boardroom and sever/storage room. Neighbouring tenants include Pizza 73, Daycare, Pharmacy, Medical Specialist and Dentist. Shadowed by a busy Circle K and quick access to Ellerslie Road and 91 Street. Pylon Signage available.