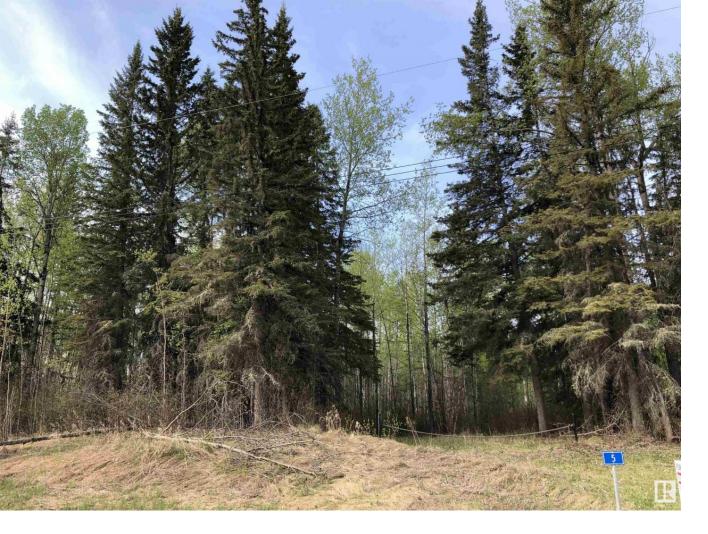

## 5 183049 HWY 663 (Baywin Estates) Rural Athabasca County AB

\$89 900

Welcome to the AMISK LAKE area. Your search is over for the perfect RV PROPERTY at Baywin Estates, nestled between Amisk Lake and Skeleton Lake. This READY TO GO 1 acre lot was carefully planned, carving out access into the property without removing any of the BEAUTIFUL MATURE TREES. Along the front of the property, is a mature bank of SPRUCE TREES that create a nice PRIVACY barrier from the road. The camping spot has been set up near the back of the property, but with the municipal reserve right behind the lot, all you have is trees behind you for neighbors. Many loads of gravel were brought in to develop the site, so there is a good road base. 7 miles to Boyle, 4 minutes to Amisk Lake, 8 minutes to Skeleton Lake, 5 minutes to the Skelton Lake Golf Course and 1 1/2 hours to Edmonton, this getaway is close to everything. This property is certain to CHECK ALL THE BOXES off your dream property checklist including CAMPING, FISHING AND QUADDING.