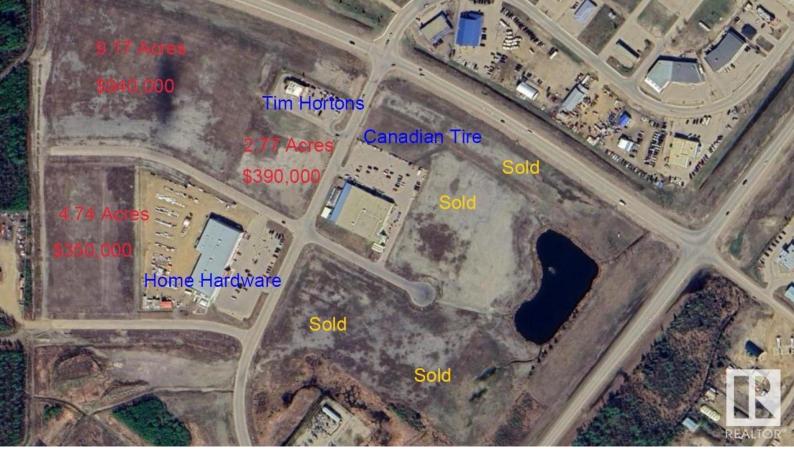

## 5-19-109-32-NW High Level AB

\$740,000

Bison Crossing - Zoned C3 - 9.17 Acres of prime property surrounded by Tim Hortons, Canadian Tire, Home Hardware, Future Hotel Site; and 3 other lots sold last summer for development. The Town of High Level is located in the heart of beautiful Northwest Alberta known for its abundant natural resources including oil & gas, forestry and agriculture. High Level is the central service centre of the northwest and features a commercial airport with connections to Edmonton, excellent community amenities such as a swimming pool, hockey arena, golf course and much more!