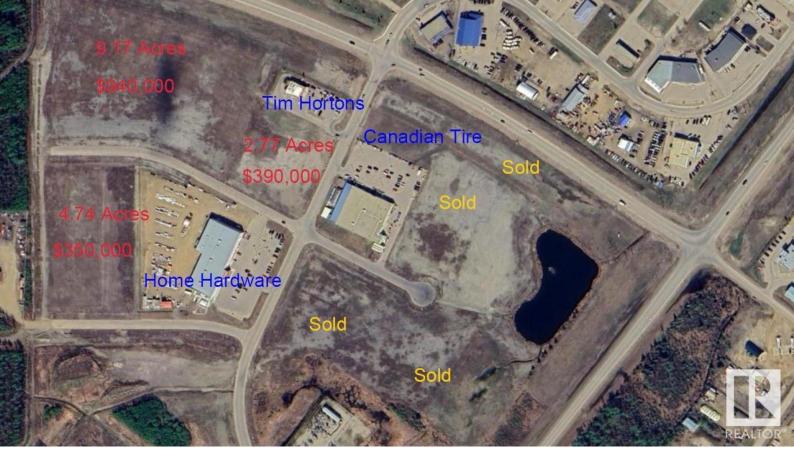

## 5-19-109-32-W High Level AB

\$350,000

Bison Crossing - Zoned C3 - 4.74 Acres of prime property surrounded by Tim Hortons, Canadian Tire, Home Hardware, Future Hotel Site; and 3 other lots sold last summer for development. The Town of High Level is located in the heart of beautiful Northwest Alberta known for its abundant natural resources including oil & gas, forestry and agriculture. High Level is the central service centre of the northwest and features a commercial airport with connections to Edmonton, excellent community amenities such as a swimming pool, hockey arena, golf course and much more!