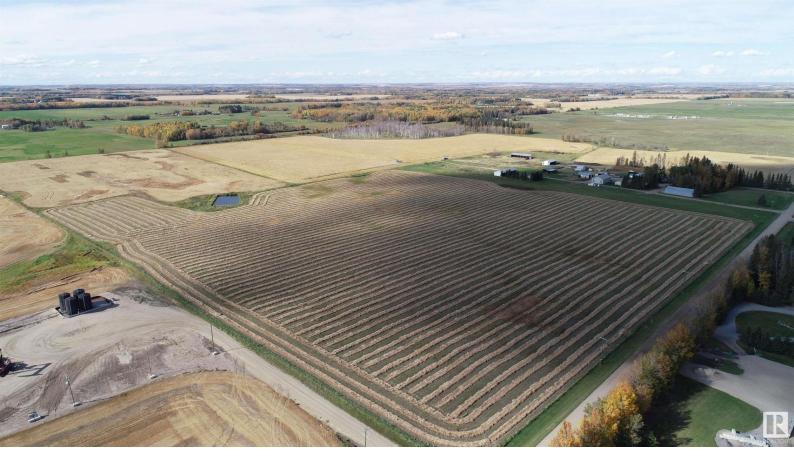

## 5-2-48-22-SE Leduc County Rural Leduc County AB \$539,000

139 +/- of raw farm land. 120 acres is workable. Fenced & cross fenced into 4 pieces, 2 dugouts. One of the dugouts is set up with a frost free nose pump plumbed into the bottom. There is 1 well on the parcel. It was in wheat and canola last year. Opportunity to use sheds and yard site for watering cattle. Land sustained 60 pairs year round without aving to rent pasture. Good crops and pasture even in the drought. Last year was a bumper crop. Don't miss out if your looking for farm land. Bush in the corner could easily be cleared for more workable land if need be.