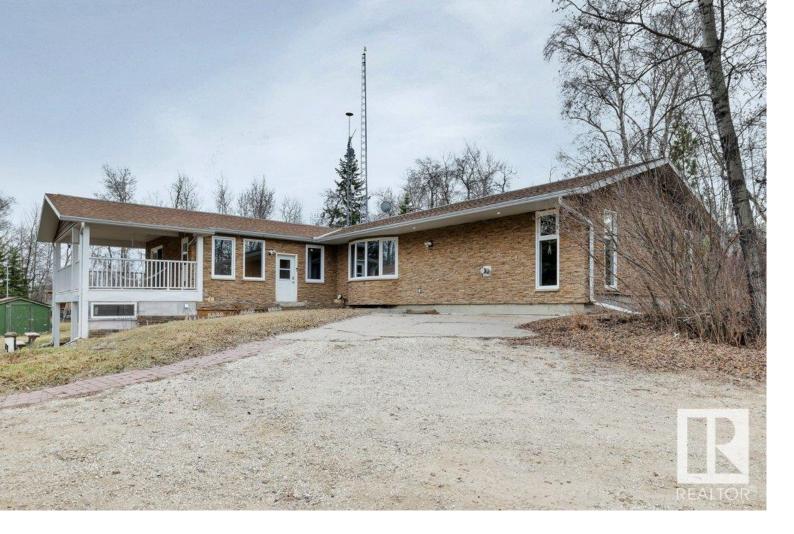

## 51216 RGE RD 265 5 Rural Parkland County AB

\$722 000

This nicely upgraded bungalow in Pine Valey Acres is all modernized and ready for your family with 4 bdrms + den & bedroom suite with a private entrance at the lower level. The totally remodeled kitchen opens to the large sun filled living and dinning room areas & gives access to the raised deck with a view into the treed yard. The master bdrm is open with a spacious ensuite, NG 2-way fireplace, crowfoot soaker tub & huge shower & access to a large balcony to enjoy the evening sun. This property has larger mature trees all around with grass areas to play, covered outdoor Bar-B-Q area with a stone pizza oven. There is also a large heated and serviced 40'x30' shop with 10x10 & 12' ceiling. Numerous upgrades: New HWT, Water System that includes constant water pressure. Basement walls were just refinished along with T-Bar Ceiling & Vinyl Flooring. This home is about a 20-minute drive to west Edmonton and about the same to the International Airport, Graminia Community School (K to 9) is about 10, minutes away.