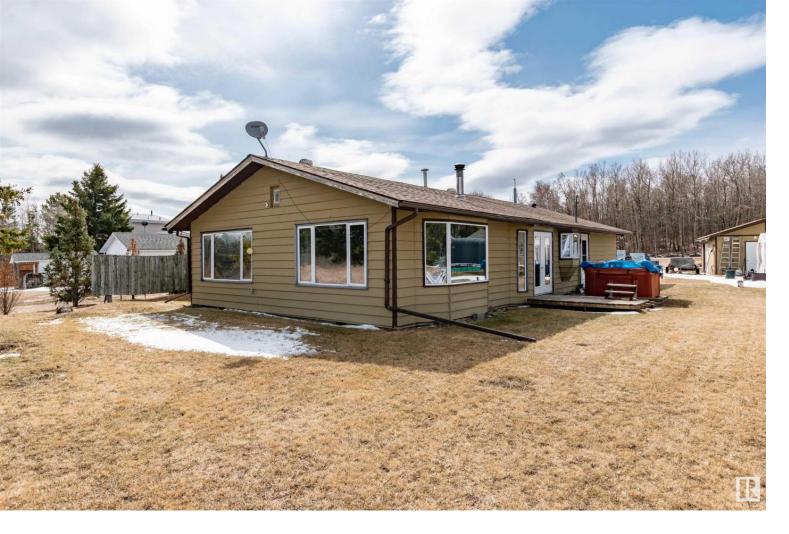

## 51263 RGE RD 204 5 Rural Strathcona County AB

\$429,900

Very well kept 1,760 sq ft 4 bedroom home on Hastings Lake! Home has brand new shingles with 40 year warranty, triple pane argon gas double low-E windows throughout. Upgraded attic insulation, new flooring in bedrooms. Kitchen features maple cabinets, granite countertops and big island. Enjoy the views of the lake from the living room and master bedroom. Living room also features a wood burning fireplace with fresh air intake. Also enjoy the views of the lake and northern lights from your hot tub. Oversized garage (22 x 24) is set up with workshop area, workout area and parking. All this with paved access, 25 minutes to Sherwood Park and Edmonton!