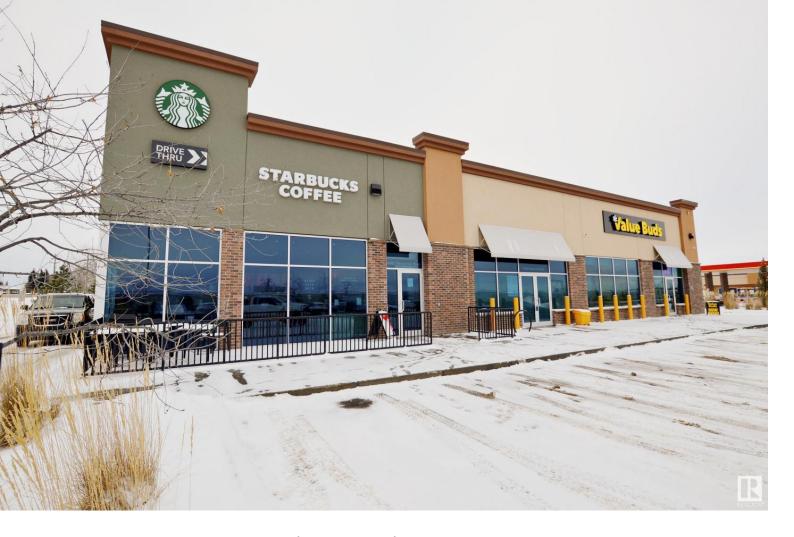

## 8402 RESOURCES Road 5 Grande Prairie AB

\$2,900,000

Great asset for sale, amazing opportunity. Two tenant, care free commercial condo with 2 excellent tenants (one international and one national tenant). High exposure with approximately 24,000 vehicles passing by daily, located in a busy retail complex. Building is only 5 years old, 4750 sqft and lots of parking. Great leases in place.