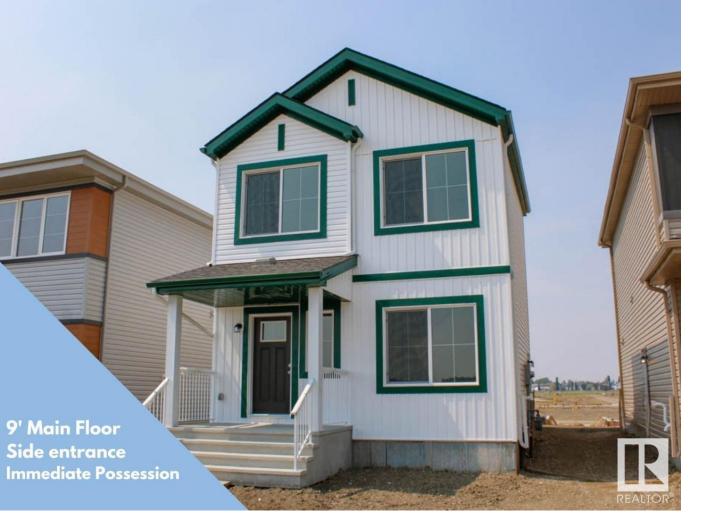

## 5 EMERALD Way Spruce Grove AB

\$427,900

The Summer is where comfort, beauty and efficiency come together in this Evolve home. 9 ft. ceilings on main and in basement. Luxury Vinyl Plank Flooring throughout the main floor. Inviting foyer with convenient large walk-in coat closet leads to cozy great room with lots of natural light through the large front window. Progressing down the hallway from the great room is a 1/2 bath and then on to the open concept sitting room with three 24"x24" windows, nook and kitchen. The highly functional kitchen has quartz counter-tops with an island with a flush eating ledge. There is a spacious corner panty, an over the range microwave and track and SLD recessed lighting. At the rear of the home, you have another walk-in closet and the nook that has large windows and a rear entry garden door. ENERGY REBATE Qualified Home. This home is BUILT GREEN and has been Energy Modeled. Homes purchased with Mortgage Insurance will qualify for Energy Rebates to the Buyer, from the Federal Government.