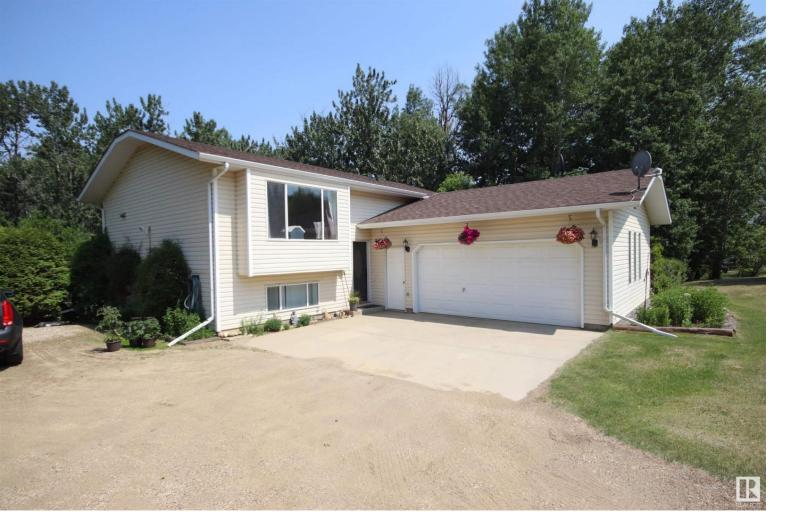

## 50, 2228 PARKLAND Drive Rural Parkland County AB \$464,649

Looking for your dream acreage home? Look no further! Checkout this stunning 3 + 1 bedroom, 2.5 bath bilevel acreage!! Some of the great features of this property include new quartz countertops and new vinyl plank flooring throughout the main floor. You will love the park-like backyard with its raised garden beds, perfect for all your green-thumb projects, and the double attached garage that provides tons of storage space. You'll appreciate the serene atmosphere, as this home backs onto a park reserve in the prestigious Blueberry school district. This home is ideal for those seeking peace, privacy, and an abundance of natural beauty! Listing Presented By: