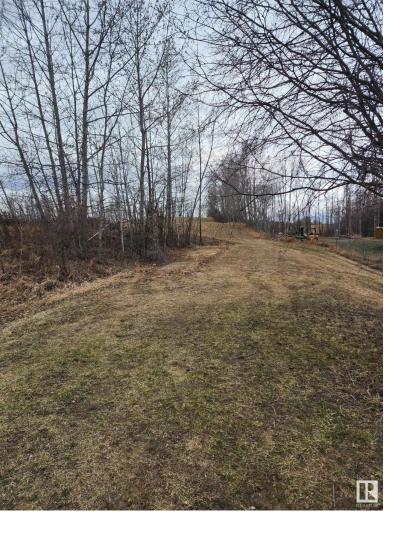

## 52318 RGE RD 25 50 Rural Parkland County AB

\$117,800

Beautiful rolling lot in a quiet location with easy access to city, town, lakes and tranquility. Build your dream life with this place as your foundation. The land is mostly open and well drained allowing you the greatest number of options in deciding what and where you want to build here. Perfect for a walk-out basement style home. This 1.63 acre parcel has an environmental reserve across the road and a farm field behind assuring you plenty of trees and sunsets for your daily views. Come take a look and feel the energy of the country relax you.....this is home.