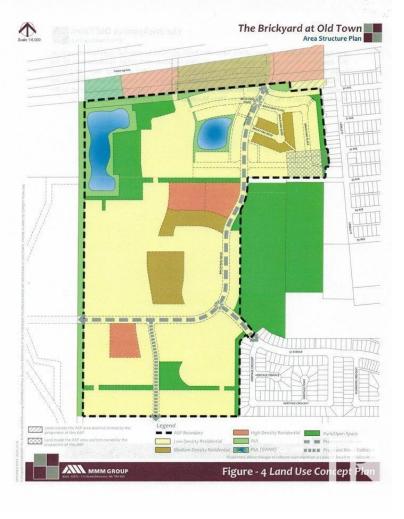

## 50 Avenue Brickyard Drive Stony Plain AB

\$13.325.000

126.89 acres of undeveloped lands are part of the Brickyard at Old Town in the west part of Stony Plain. These lands are an extension to the first stages of development consisting of low to medium density residential with completed housing. The lands are covered under the Old Town Area Structure Plan Bylaw and are ready for an ongoing residential development. Lands border onto urban reserve consisting of parks, baseball diamonds, existing Glenn Hall arena, curling rinks. A new recreation centre for the urban reserve is proposed including new recreation centre, rinks and fieldhouse along with schools. With the first stages of development preservicing for these lands have been completed to faciliate future development. The pre-servicing includes sanitary sewers, water connection & SWM pond. The future development of lands will include single family residential of low to medium density and multi-family lots. This is an excellent opportunity for an ongoing development & housing program in Stony Plain.