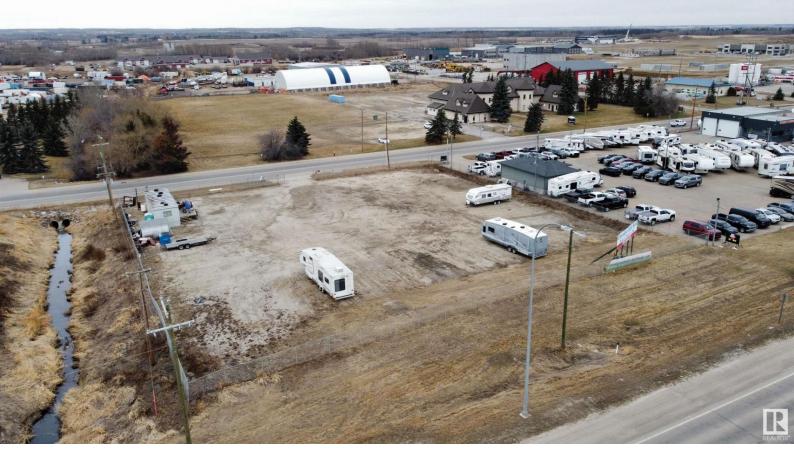

## 50 BOULDER Boulevard Stony Plain AB

HIGHWAY FRONTAGE!!! 215' of highway frontage on this Business Industrial lot in Stony Plain. Highway 16A sees over 24,000 vehicles per day!. This 1.13 acre lot is fully fenced with a gravel base. 215'x229'. All services at the property line and all off site levies have been paid. Great access to highway 16A and very convenient access to Yellowhead Highway 16 as well.