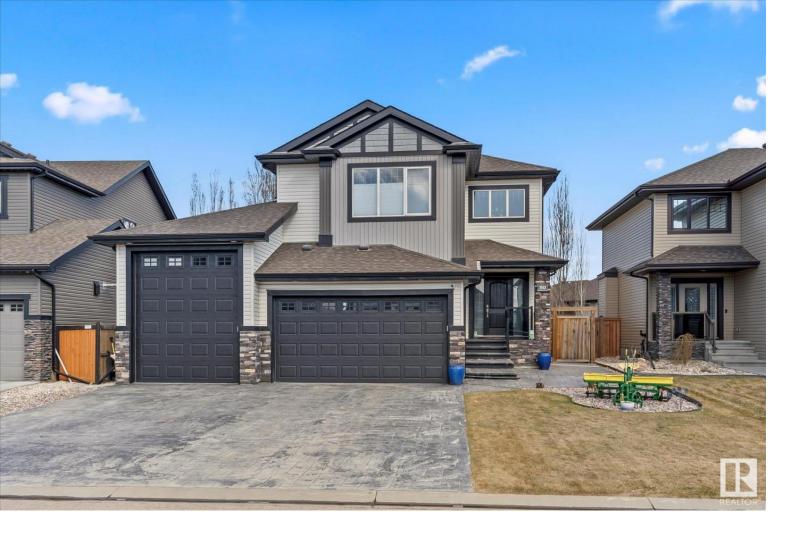

## 50 DANFIELD Place Spruce Grove AB

\$735,000

Welcome to 50 Danfield Place, this 2367 sqft air-conditioned 2-storey was build in 2013 featuring high end finishings throughout the home with 3 bedrooms/2.5 bathrooms & an impressive heated 4 CAR (tandem) attached garage with drive-thru bay, 13' high with mezzanine. (TRAILER PARKING) On the main floor, you will enjoy the large entry leading to the spacious kitchen with SS appliances inc. gas stove, granite counters, glass tile backsplash, tiled floor, coffered ceiling in dining area, walk through panty leading to the mudroom w laundry room with drying racks. This open to below floor plan has floor to ceiling windows in the living room, an impressive fireplace w build-in shelves & H/W floors. Also on this floor is a den currently used as an office/spare room & 2p bath. Upstairs, there is a bonus room, 4p bath w granite counters & 3 bedrooms inc the primary bedroom with W/I closet & spa like 5p ensuite. Outside is a stamped concrete patio surrounding home including driveway with a pergola in the backyard.