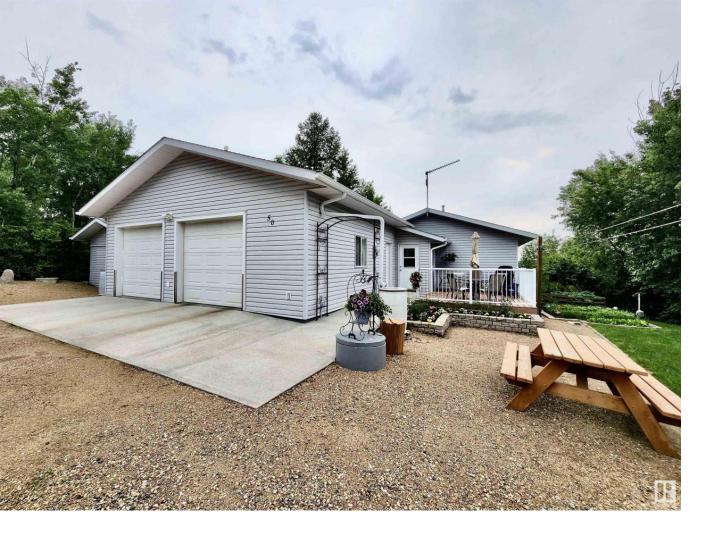

## 50 Point Drive Rural St. Paul County AB

\$267,900

"The Complete Package" Welcome to the friendly Summer Village of Horseshoe Bay! This community oriented Summer Village has a great centre along with a playground & plenty of green space. This home has lake views & plenty of deck space to enjoy those views. The house is well kept with main floor laundry, two bedrooms & an open concept living area. Retreat to the covered deck to watch a thunderstorm or wildlife in your front yard. The walkout basement is fully finished with ideal space for entertaining. Recent upgrades include a new high efficiency furnace & air conditioning. The attached garage has 10ft ceilings, 2 - 9x9 doors & is heated.