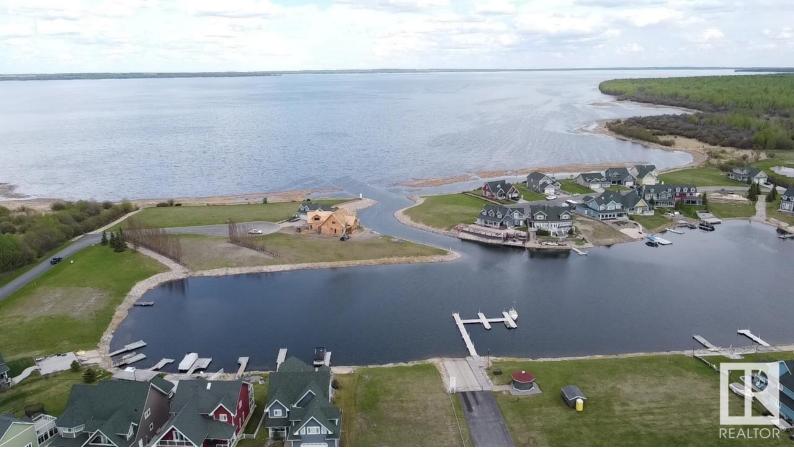

## 50 Sunset Harbour Rural Wetaskiwin County AB \$109,000

Welcome to Sunset Harbour! This Condo community is located on the West Tip of Pigeon Lake, with architectural design to meet and exceed your Expectations. Cape Cod Style Marina lifestyle with full access to Pigeon Lake that entertains full year around activities and Sport. Harbour Access and docking system as well as Municipal Water and Sewer, Paved Streets, all services to the Property Line. This lot is a Massive Pie shaped lot to enjoy full view of Pigeon Lake and the Canal. No Time limit to Build and applicable. Condo fee includes, Water, Septic, Common Costs , Management and Site Services and Marina. 400.00/ mo