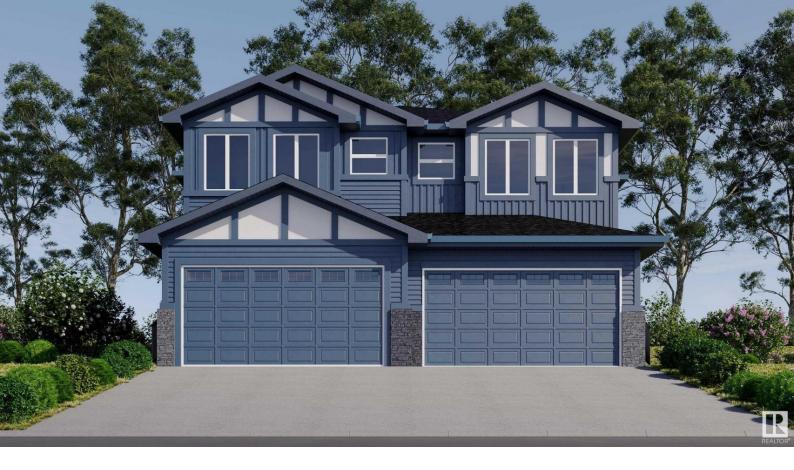

## 50 WILTREE Terrace Fort Saskatchewan AB

\$429,900

Welcome Home! Langdale Group of Builders Quality Built 2 Story Duplex with Double Garage! 3 bedroom 2.5 bathroom home in West Park Fort Saskatchewan. Great location west overlooking river valley. Terrific location close to parks, trails, the river, dog park, and so much more! Spacious 1600+ sq ft floor plan. Large double attached garage. Walk in closet. Full bathroom ensuite. Top floor laundry room. Bonus Room. Home backs onto river valley trails and parks. Unfinished basement with side entrance. Standards include fireplace, 8 and 9 foot ceilings per plan, side entrance, stone and vinyl exterior, quartz countertops, quality fixtures, vinyl plank carpet tile flooring, quality windows, asphalt shingle, soft close cabinets and drawers, feature walls, high efficient furnace hot water tank and more. Do not miss this one! They wont last. Visit Sales Centre (2 Wiltree Terrace) in Westpark!