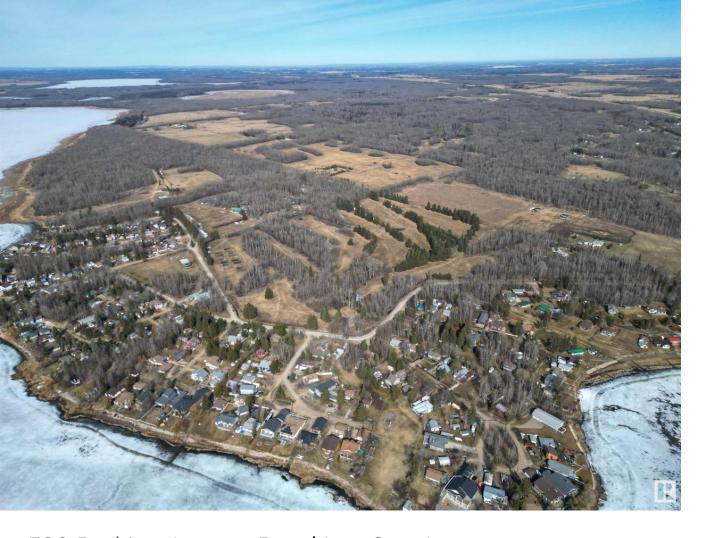

## 500 Parkins Avenue Rural Lac Ste. Anne County AB

\$850,000

Discover 44+/- acres of boundless outdoor opportunities nestled in the Summer Village of Ross Haven!

Formerly a golf course. Embrace lakeside living as you envision your dream home, just steps away from the shores of Lac Ste Anne. Offering year-round recreational outdoor activities conveniently situated, just 30 minutes to Stony Plain/Spruce Grove and 45 minutes to Edmonton. Experience the perfect blend of tranquility and accessibility on your own piece of lakeside paradise. Water wells on property.