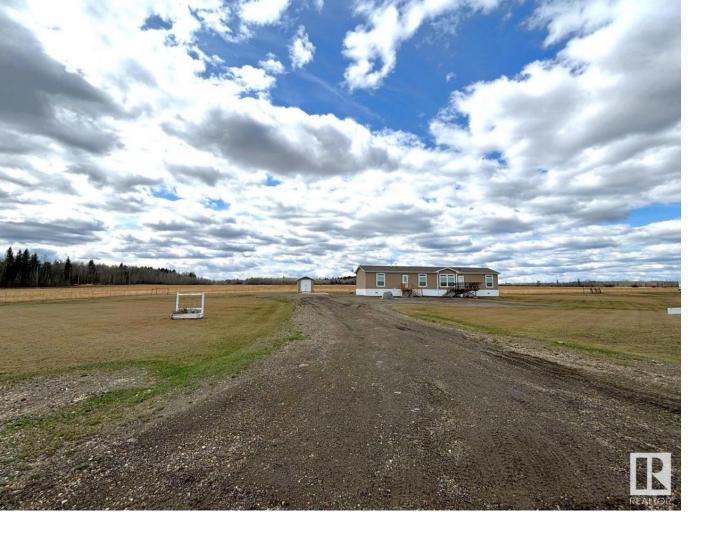

## 50002 Range Road 71 Rural Brazeau County AB

\$324,900

\$10,000 CASH BACK TO BUYER UPON CLOSING FOR PURCHASE OF FURNITURE!! This wonderful acreage is located just 6 miles from Drayton Valley! This manufactured home is unique in that it offers 4 bedrooms. The driveway into the property is well gravelled. The home is in excellent condition with contemporary flooring an paint. The living is large and the kitchen is pleasing with a functional island, breakfast bar seating, lots of counterspace and cabinetry. The vaulted ceiling provides a sense of space and the window package allows for lots of natural daylight. The master bedroom features a walk-in closet and a 5 piece ensuite complete with a jacuzzi tub! The other 4 bedrooms are all well sized. There will be two new wood decks added in May of 2024. The parcel is cleared and fenced, well maintained. The storage shed stays. The acreage offers great views to the east and west with a firepit too!