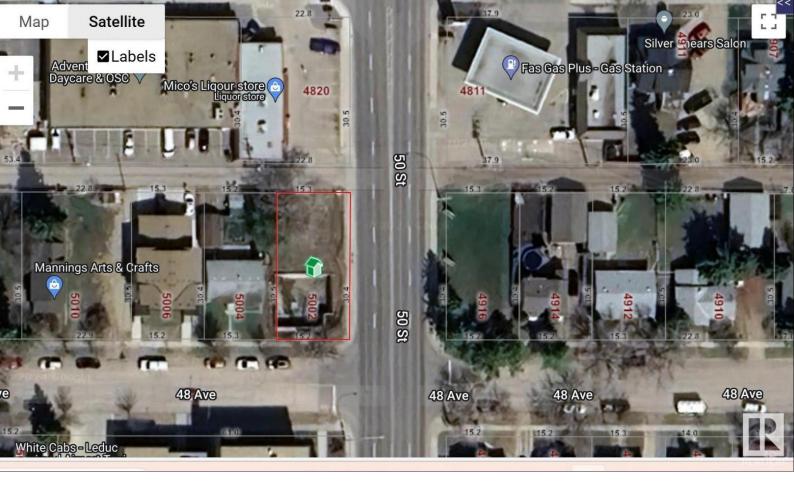

## 5002 48 Avenue Leduc AB

READY FOR DEVELOPMENT! VACANT LOT FOR SALE!! Welcome to an exceptional opportunity in Leduc's vibrant Central Business District! This vacant CORNER lot, ideally situated in the heart of Leduc. LOT IS CLEARED, making it a prime canvas for ambitious developers. Location: Centrally located within Leduc's bustling business hub, this lot offers unparalleled convenience and exposure. Zoning: Non-residential commercial zoning opens up a multitude of development possibilities. Accessibility: Enjoy easy access from all angles, ensuring seamless logistics for customers, clients, and suppliers. Benefit from swift connectivity to Highway 2, a major artery connecting Leduc to Edmonton and beyond. This strategic location enhances the property's accessibility and visibility. Ideal uses: residential and commercial mixed use.50'X100' lot.HUGE potential for DEVELOPMENT of a 5 storey apartment building with main floor commercial use.NOTE: THIS PROPERTY CAN BE SOLD IN CONJUNCTION WITH 5004-48 AVENUE or SEPARATE.