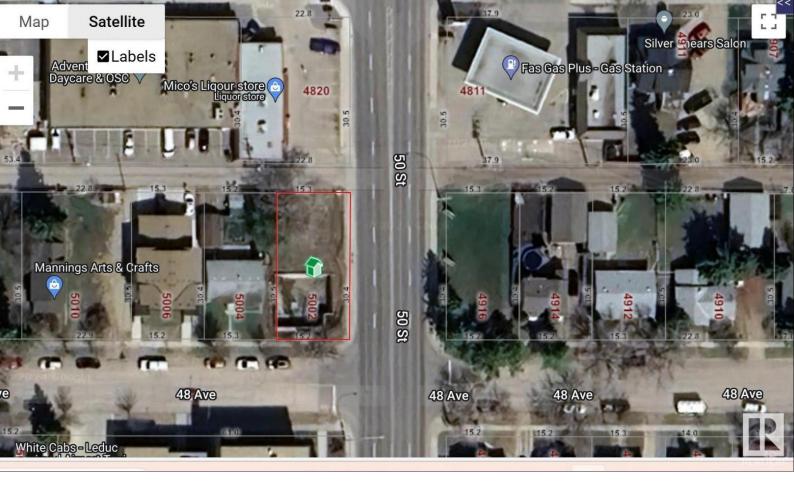

## 5002 48 Avenue Leduc AB

\$449,900

READY FOR DEVELOPMENT! VACANT LOT FOR SALE!! Welcome to an exceptional opportunity in Leduc's vibrant Central Business District! This vacant CORNER lot, ideally situated in the heart of Leduc. LOT IS CLEARED, making it a prime canvas for ambitious developers. Location: Centrally located within Leduc's bustling business hub, this lot offers unparalleled convenience and exposure. Zoning: Non-residential commercial zoning opens up a multitude of development possibilities. Accessibility: Enjoy easy access from all angles, ensuring seamless logistics for customers, clients, and suppliers. Benefit from swift connectivity to Highway 2, a major artery connecting Leduc to Edmonton and beyond. This strategic location enhances the property's accessibility and visibility. Ideal uses: residential and commercial mixed use.50'X100' lot.HUGE potential for DEVELOPMENT of a 5 storey apartment building with main floor commercial use. NOTE: THIS PROPERTY CAN BE SOLD IN CONJUNCTION WITH 5004-48 AVENUE or SEPARATE.