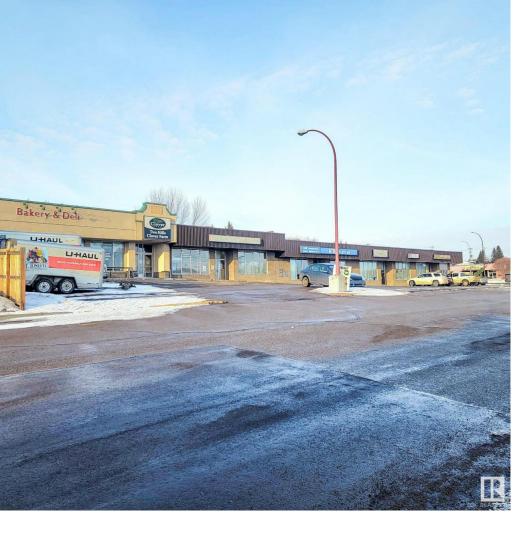

## 5010 50 Avenue Two Hills AB

\$1,775,000

Fully Leased 19,635 sq.ft. retail/office multi tenant strip mall available. Property is located in the central business district in the Town of Two Hills. Fully leased to a diverse tenant mix including a grocery store, ATB Financial, government nonprofit, accounting firm and a local restaurant. Current NOI \$152,678 equates to a 8.6% cap rate at list price. Concrete block structure with various improvements over the past 5 years.