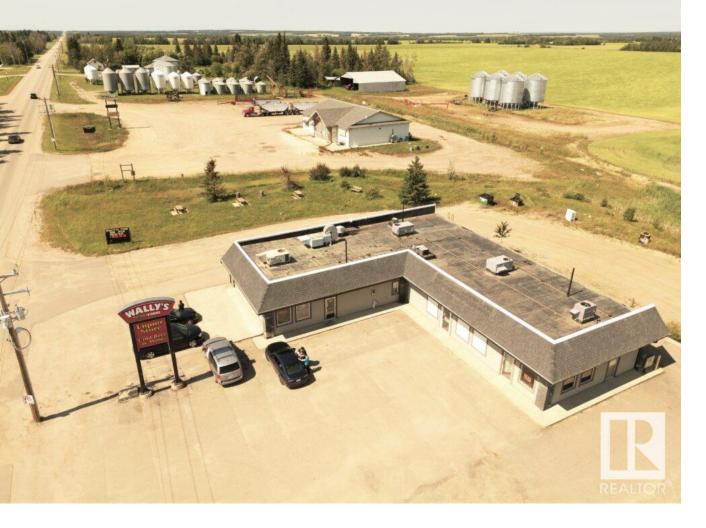

## 5002 51 St Grassland AB

\$619,900

Approx. 4000 sqft commercial building with 3 bays on highway 55 en-route to high way 63 (Fort Mac Highway which sees a ton of traffic on a daily basis) property has amazing potential. Bay 1 is a active restaurant ran by the building owner which is 2200 sq ft. (restaurant business sold separately) Bay 2 is a liquor store which is fully equipped which is 1250 sqft which is not leased at this time (owner ran previous but doesn't have the man power). Bay 3 is vacant bay 560 sqft which would be perfect for a small convivence store. This is a perfect opportunity for a new owner to grow a wonderful highway business center. property is built in 2001. Owner is retiring.