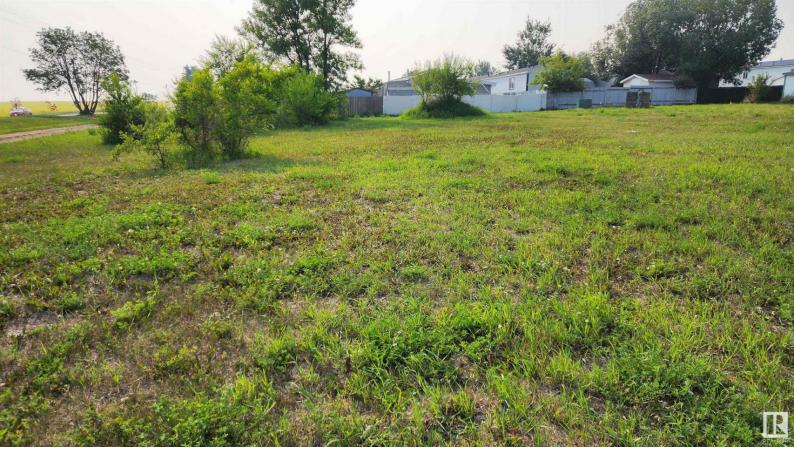

## 5002 55 Street Elk Point AB

Residential Vacant lot in Elk Point designated for Manufactured Homes! Now you can be the owner of your very own lot to place your newer Manufactured Home on, with no lot fees. With 50' frontage, a lot size of 5778 sq.ft and with services at the property line, this is a very affordable start to home ownership. You will enjoy the scenic view to the south overlooking a field and farm elevator, as well as having an alley on 2 sides of the property making easy access for vehicles and RV's. This property is just steps away from walking trails and is close to the Iron Horse Trail (hiking, biking, quadding, sledding, etc), the Elk Point Golf Course, Heritage Lodge, Clinic and Health Care Centre.