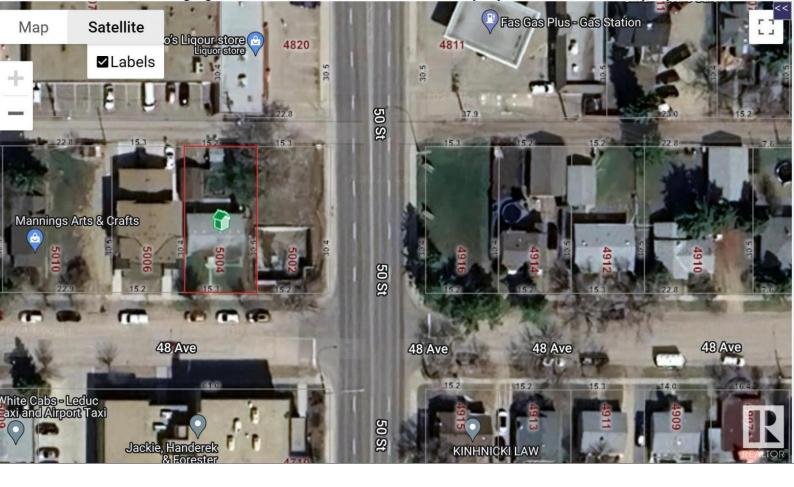

## 5004 48 Avenue Leduc AB

\$349,900

READY FOR DEVELOPMENT! VACANT LOT FOR SALE!! Welcome to an exceptional opportunity in Leduc's vibrant Central Business District! This vacant lot, ideally situated in the heart of Leduc. LOT IS CLEARED, making it a prime canvas for ambitious developers. Location: Centrally located within Leduc's bustling business hub, this lot offers unparalleled convenience and exposure. Zoning: Non-residential commercial zoning opens up a multitude of development possibilities. Accessibility: Enjoy easy access from all angles, ensuring seamless logistics for customers, clients, and suppliers. Benefit from swift connectivity to Highway 2, a major artery connecting Leduc to Edmonton and beyond. This strategic location enhances the property's accessibility and visibility. Ideal uses: residential and commercial mixed use. 50'x100' lot. HUGE potential for DEVELOPMENT of a 5 storey apartment building with main floor commercial use.NOTE: THIS PROPERTY CAN BE SOLD IN CONJUNCTION WITH 5002-48 AVENUE or SEPARATE.