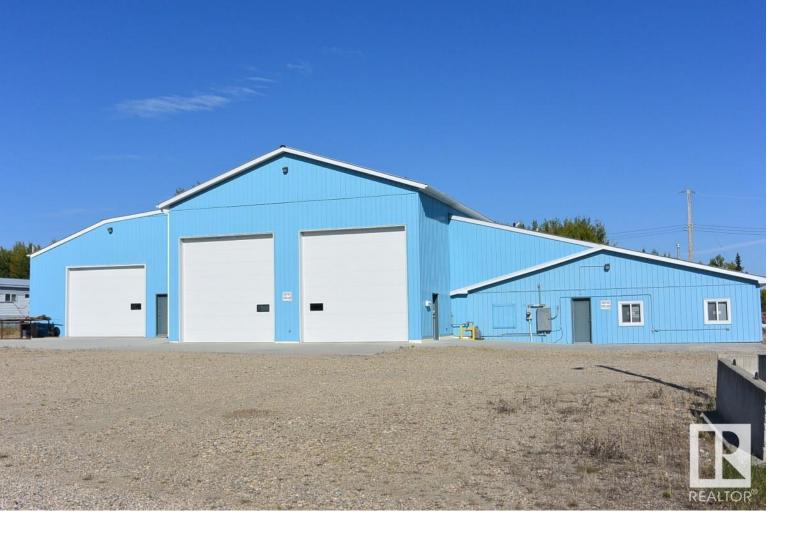

## 5005 49 A Street Cynthia AB

This 7200 sq.ft shop was built in three stages. The original shop and office was 2288 sq.ft built in the 1970's; 1990 addition was 1320 sq.ft; 2012 central addition is 3592 sq.ft, with the addition in 2012 a new roofline was constructed and there is new metal throughout the interior and exterior of the building. Overhead doors in the central bays are 16' and the bays are 70' deep. Tube style radiant heating in the three service bays. Upgraded 200 Amp commercial service. Three piece washroom and coffee bar in lunchroom. Concrete slab in front of bays and office. Main property totals 0.56 acres, with an additional 0.95 acres located at 4913 50 Avenue.