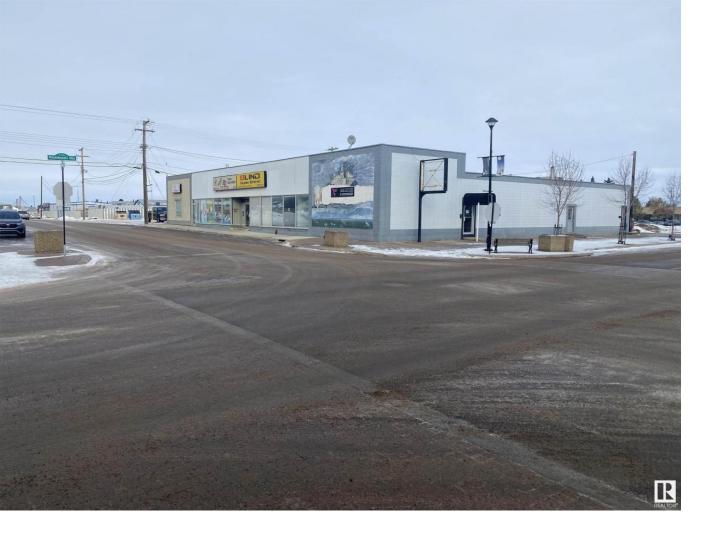

## 5006 52 Avenue Vegreville AB

\$599 000

Vegreville; 45 minutes east of Edmonton on Yellowhead highway. Home to Walmart, Pomeroy Hotel, Canadian Tire, Boston Pizza and Tim Horton's and much more. Commercial Building of 11,891 sq.ft located on a large 100 x 200 foot lot paved lot, with 25+ parking spaces. Long Term Tenant (Perry's Pizza). Available to lease 1624 sq.ft Unit with 4 Offices @ \$10.00 sq.ft. Retail space with Warehouse 9049 sq.ft. under contract to lease @\$5.00 sq.ft. Once totally leased - Cap Rate is 10.84%. Tenant will pay 2 years of full Rent upon Buyer taking possession of building . Within the building is also a 2 bedroom full suite with a separate entrance.