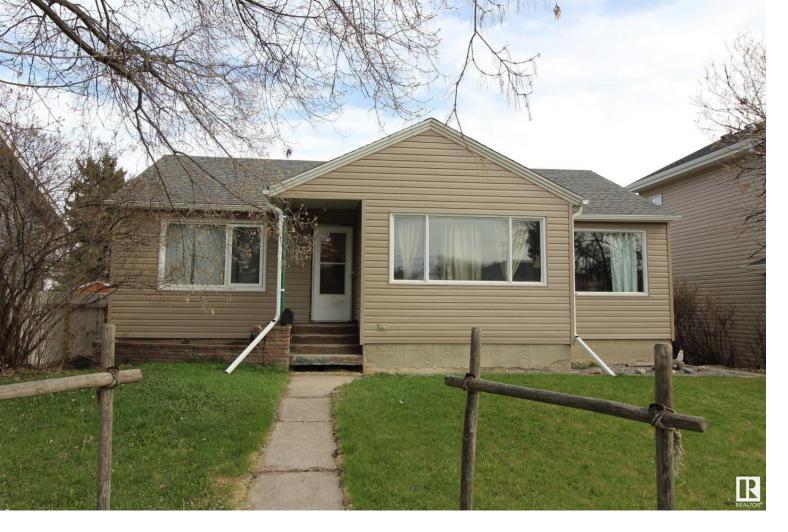

## 5010 44 Avenue Wetaskiwin AB

1160 square foot bungalow in great part of town. This bungalow would be a great rental property or starter home. Newer windows, siding and shingles. 3 bedrooms up and 2 down, a 4 pc bath upstairs and a 2 pc down. Good size living room, dining room and rec room downstairs. Large paved parking pad in the back. Basement floor is currently being upgraded.