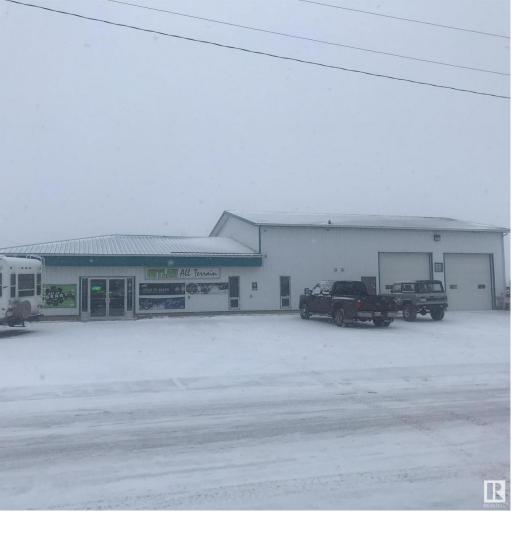

## 5010 47 Street Vegreville AB

\$599.000

Large commercial building with mechanic shop/garage bays located on busy highway 16A close to shopping. This 4000 sq ft building with 800 sq ft mezzanine sits on 1.5 acres, has retail space, offices, work shop, metal roof. The property has infloor heating, and 4 overhead doors. Built in 1997, large enclosed yard as well as an extra .38 acre lot to the west. Great space to start up your own shop! Taxes 2023