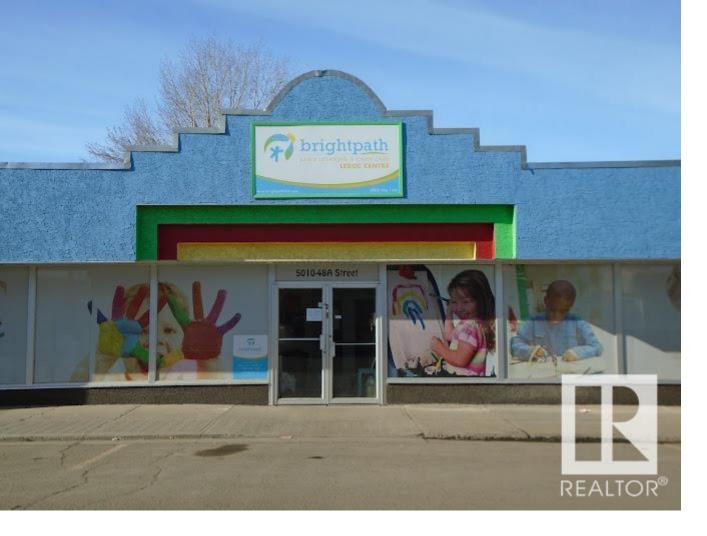

## 5010 48A Street Leduc AB

\$1,320,000

Great opportunity to add or start your investment portfolio. This building is being leased to the current long-term "SILVER" tenant, and there is approximately 8 years left on their current Triple Net lease. The building is located in downtown Leduc with great exposure and it sits on an oversized lot. This would be considered a "Class A" investment property, if you're a smart investor, then you should take a serious look at this opportunity!