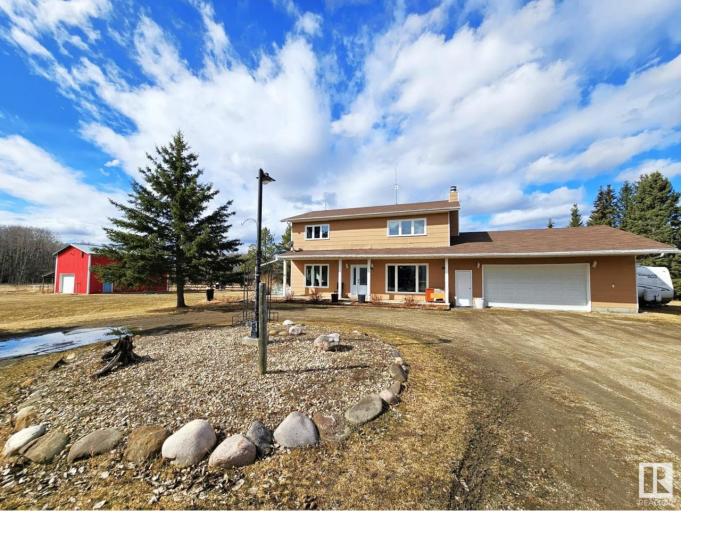

## 50104 Rge Rd 73 Rural Brazeau County AB \$469,900

This beautiful acreage is located just 3 paved miles north of Drayton Valley! The acreage is well set up for

animals in that it has a stock waterer, perimeter fencing and cross fencing for paddocks along with a red shelter that one can use as one wants. Upon entering the home you'll be very impressed with the new interior paint and the very contemporary kitchen. The patio doors off the dining area lead to a wonderful wood patio perfect for entertaining. The living room has a wonderful stone enclosed wood burning fireplace serving as the focal point. The entirety of the home has brand new triple glazed vinyl windows, and doors. Upstairs one finds 4 massive bedrooms, the master bedroom offers a great view and a contemporary 3 piece ensuite. The main floor also includes a large office that can be used as a 5th bedroom. The attached garage is very large and comes heated. The mature yard site is nicely landscaped and well maintained with a circular gravelled driveway.