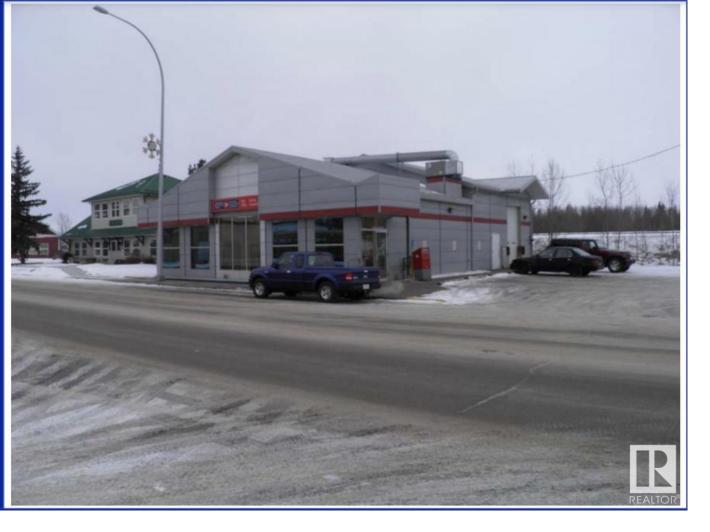

## 5012 Lac Ste Anne Trail Onoway AB \$779,900

This Commercial property in Onoway with full municipal services has a site area of 14,075 sq. ft. (0.32 acres), building area more or less 3,036 sq. ft. with a triple 'AAA' tenant! Canada Post Corporation occupies the building. Also, there is a room for future expansion as well to have similar operations like UPS, etc....This is a 10 year lease with options and is a net lease (utilities are the responsibility of the tenant). This property was built in 2001 with adjacent paved area parking on the east side, for the guests and staff approx. 15 parking slots available.