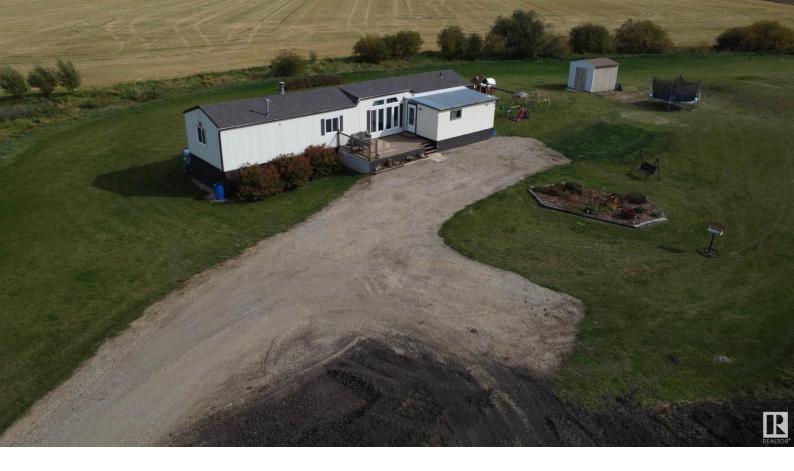

## 50161 Rge Rd 235 Rural Leduc County AB \$419,000

6.25 gorgeous acres NOT IN A SUBDIVISION. Excellent location just minutes east of the International Airport, 10 minutes to Leduc or Beaumont. Very affordable & well maintained 3 bedroom mobile home plus addition for extra storage. Open great room concept, vaulted ceilings, two full baths, all laminate flooring, deck for the summer BBQ's. Nicely landscaped with numerous trees & lawn. Bussing to Beaumont schools. Loads of room for all the toys, room to garden, room to build a new shop, or room for the horse enthusiast. Serviced with septic system, drilled well, electricity & propane for heating. Enjoy the privacy & peacefulness of country living, with incredible amenities just minutes away.