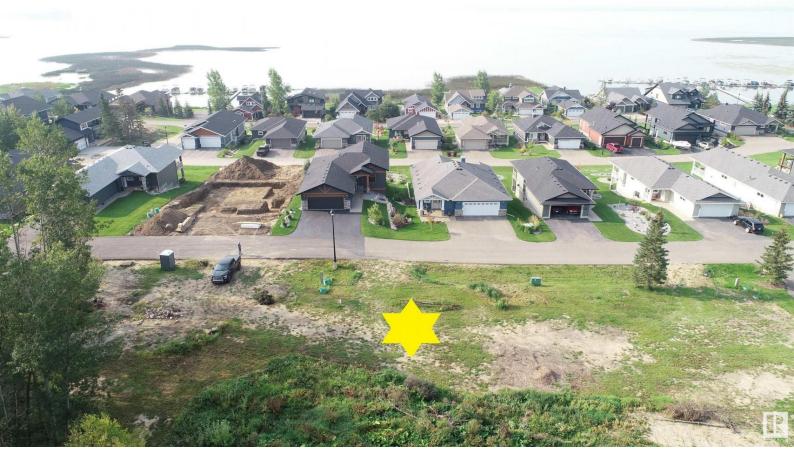

## 502 55101 Ste Anne Trail Rural Lac Ste. Anne County AB

\$189,000

Your chance to own one of the last remaining lots at The Estates at Waters Edge. You can fence the yard on this Lakeview property. This 9447 sqft lot is the perfect spot to build your dream home or lake get-away. Build with the developer or with your own builder! This gated community features a beachfront park, private marina, boat launch, swimming pool, fitness center, clubhouse, RV storage, and walking trails. There is also municipal water and sewer!! Easy paved commute from Edmonton and close to Alberta Beach.