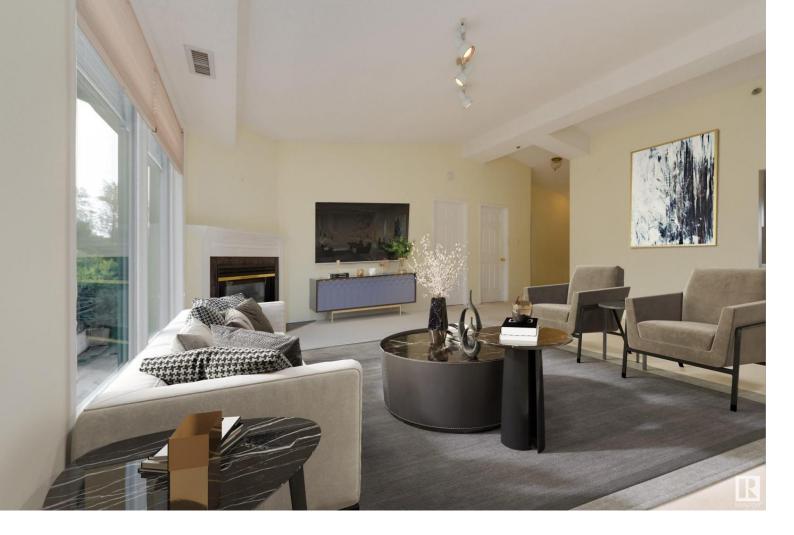

## 9131 99 Street 502 Edmonton AB

\$309,000

THIS PENTHOUSE UNIT IS THE ONE!!! Spacious top floor unit boasts with charm and natural light. With vaulted ceilings throughout and almost 1,800sqft of living space, this unit offers 2 bedrooms, 2 bathrooms, a living/dining room open layout concept and a family room off the front entrance with a corner gas fireplace. The generous size primary bedroom has a walk-in closet and huge en-suite. There is an ample second bedroom and another 3-piece bath. To top it off, this unit has some storage space with convenient in-suite laundry, a huge balcony with views of Downtown & River Valley as well as TWO PARKING STALLS (underground). Close to Downtown, UofA & Whyte Ave. Place an offer & make it yours!!