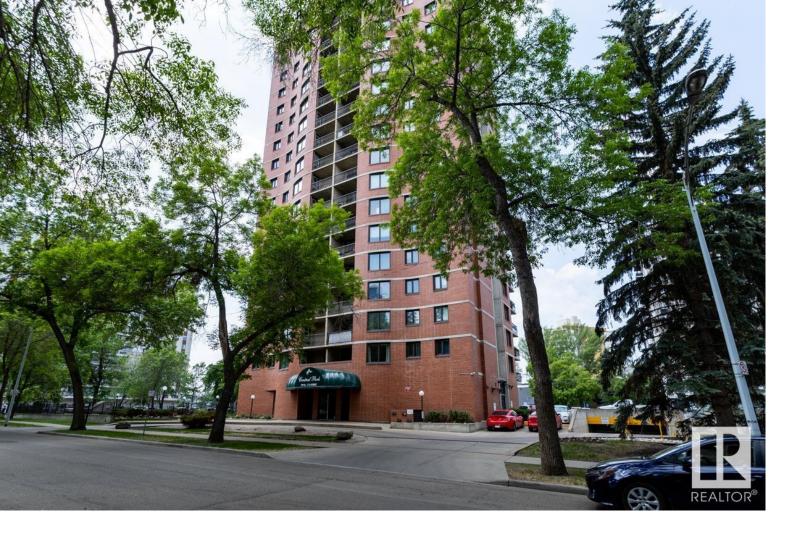

## 9916 113 Street 502 Edmonton AB \$151,000

LOCATION-LOCATION-LOCATION! On a quiet side street, Central Park is only steps to the River Valley and 3 blocks to the Grandin LRT. The condo provides a functional and open floor plan with a large in-suite storage room. This condo also includes a desirable south exposure that floods the unit with natural light and a GREAT view onto the attached park. The private/fenced park includes a fountain, green space and picinic tables. The condo comes with underground parking and includes a car was bay in the parkade. ADDED VALUE is building's common areas were recently upgraded and provide an IMPRESSIVE "first impression" when you enter the complex. THIS IS A GREAT OPPORTUNITY FOR FIRST-TIME BUYERS, STUDENTS, INVESTORS, AND ANYONE WANTING TO LIVE IN SOUTH OLIVER!