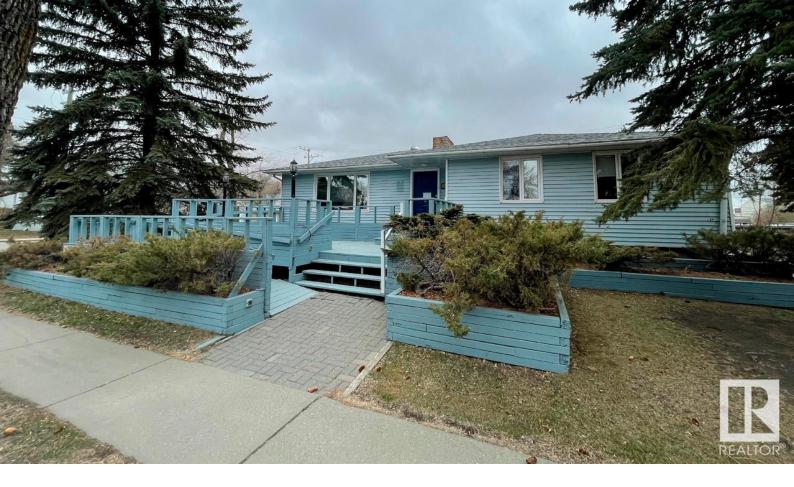

## 5020 48 Avenue Leduc AB \$395,000

Previously operating as a dental clinic with plumbing in the offices. Main floor includes a reception area, 3 private offices, kitchen area. Sub-grade area includes 2 private offices, an open work area and storage areas. Air conditioned building. Detached garage. Corner lot. Can be converted back to a residential property.