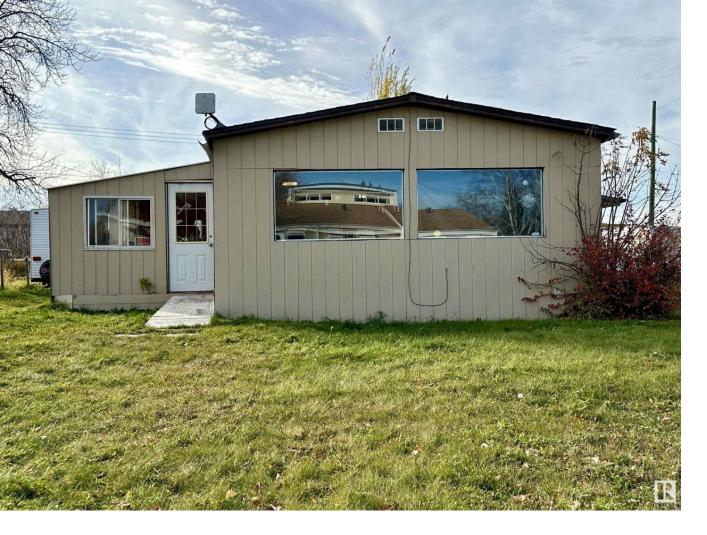

## 5022 52 Street Glendon AB

\$62,900

Great starter home or investment property! Quiet location, just across from the retirement home and north of Poachers Corner in the friendly village of Glendon. This property offers a large yard, single car garage and a 3 bedroom, 1 bathroom home. A huge and handy enclosed porch is a great place to kick the shoes off before you enter into the large living room area. Right around the kitchen is a separate laundry area and steps away from that is another 3 season area that offers an extra storage space or a place for peace and privacy. Easy, one floor living to settle in and make it yours!