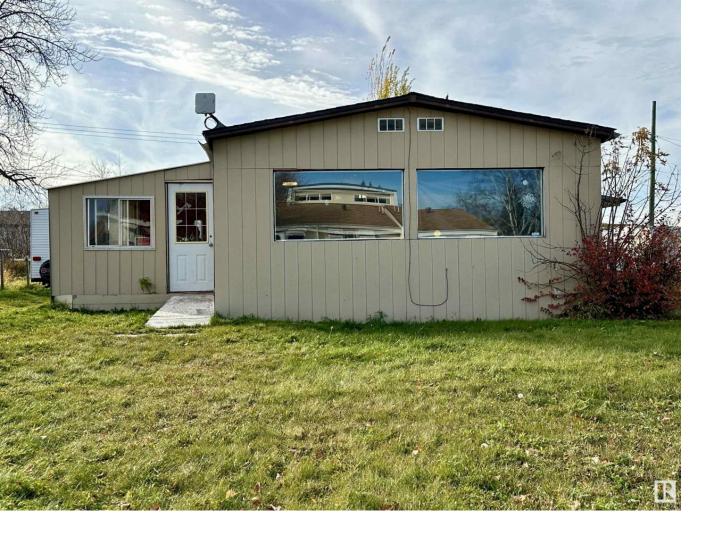

## 5022 52 Street Glendon AB

\$59,900

Great starter home or investment property! Quiet location, just across from the retirement home and north of Poachers Corner in the friendly village of Glendon. This property offers a large yard, single car garage and a 3 bedroom, 1 bathroom home. A huge and handy enclosed porch is a great place to kick the shoes off before you enter into the large living room area. Right around the kitchen is a separate laundry area and steps away from that is another 3 season area that offers an extra storage space or a place for peace and privacy. Easy, one floor living to settle in and make it yours!