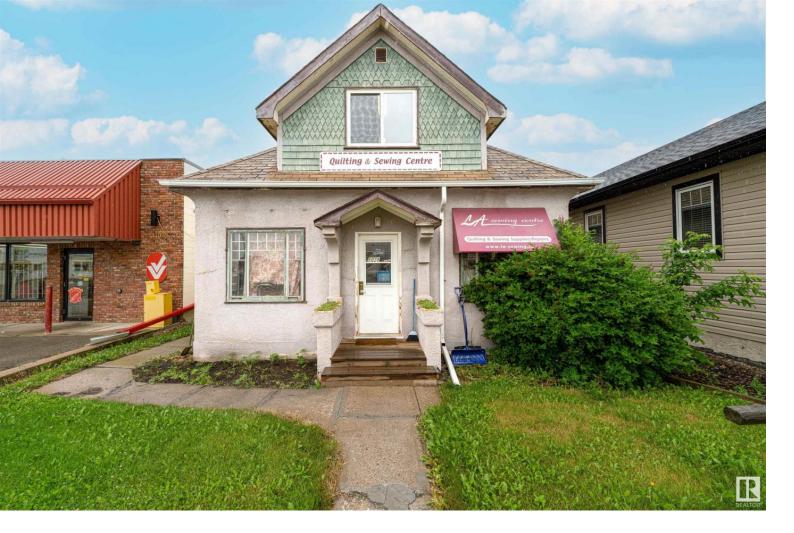

## 5028 50 Avenue Lamont AB

\$159.000

A hidden gem nestled in the heart of Lamont, this space is perfect for an entrepreneur looking to expand into a physical retail space or continue a legacy. This property boasts an elegant and well-organized layout, making it a joy to browse through the various sections of the store. With good lighting, updated flooring and ample shelves to showcase any items. The building also has a bathroom for both patrons and staff use. With an open upper level it can be use for more retail, office space, or a work area. The lot allows for parking the back of the building and to be showcase across from a main street intersection for visibility. It also has a single car garage for extra storage which is accessible thought the back alley. Situated in the charming town of Lamont, the current business is a thriving operation that invites both locals and visitors to explore its treasures. Lamont itself exudes small-town charm, with picturesque streets, friendly residents, and a vibrant community that serves the greater area