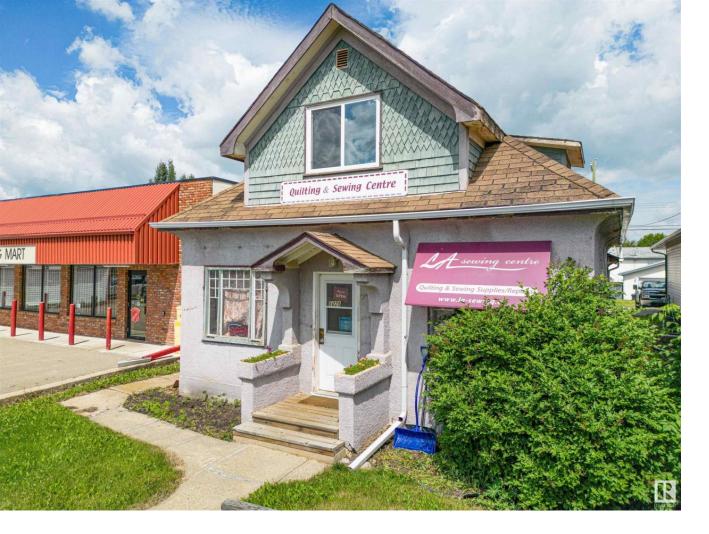

## 5028 50 Avenue Lamont AB

Tucked away in the heart of Lamont, this hidden gem is ideal for entrepreneurs looking to expand into a physical retail space or carry on a legacy. The property features an elegant and well-organized layout, providing a delightful browsing experience through its various store sections. Offering good lighting, updated flooring, and ample shelves to display items, it even includes a bathroom for both patrons and staff. The open upper level can be utilized for additional retail, office space, or as a work area. The lot provides parking at the rear of the building, with visibility from a main street intersection. Additionally, there is a single-car garage accessible through the back alley for extra storage. Located in Lamont, this thriving business attracts both locals and visitors to discover its treasures. The town itself radiates small-town charm, boasting picturesque streets, welcoming residents, and a lively community that extends to the surrounding area.