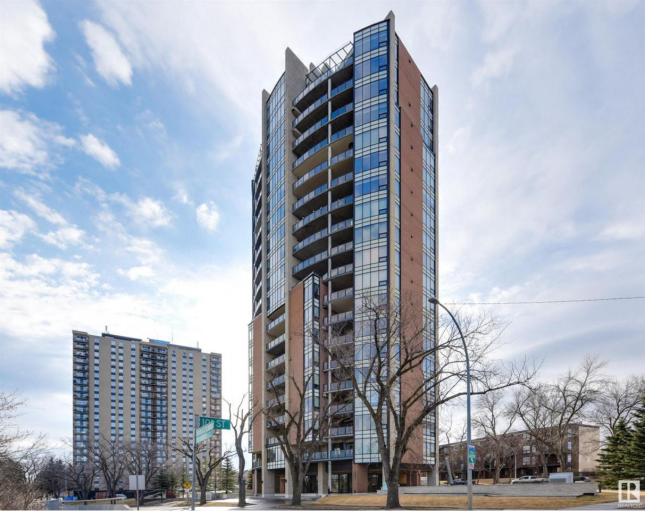

## 10035 SASKATCHEWAN Drive 503 Edmonton AB \$749,800

SPECTACULAR RIVER VALLEY & PANORAMIC DOWNTOWN VIEWS from this 1296 sq.ft. 2 bedroom 2 bathroom condo in ONE RIVER PARK, one of Edmonton's most luxurious & prestigious buildings located on Saskatchewan Dr. This gorgeous condo features 9' ceilings with an open concept, a gourmet kitchen with a large island, stainless steel appliances including a gas cook top, built-in oven, fridge, microwave, dishwasher, spacious dining area, gas fireplace, granite countertops throughout, central A/C, Central Vac. Laundry room with extra storage. Great views from every room. Private balcony with gorgeous views to enjoy your morning coffee & your dinner & a gas BBQ outlet. The building amenities include 24/7 video security, guest suite, exercise room, & an On-Site CONCIERGE. TWO UNDERGROUND TITLED PARKING STALLS #69 & #70 & Titled Storage #134. One River Park is a very well managed building in a very convenient location close to Whyte Avenue & all it's amenities, the U of A & Downtown.