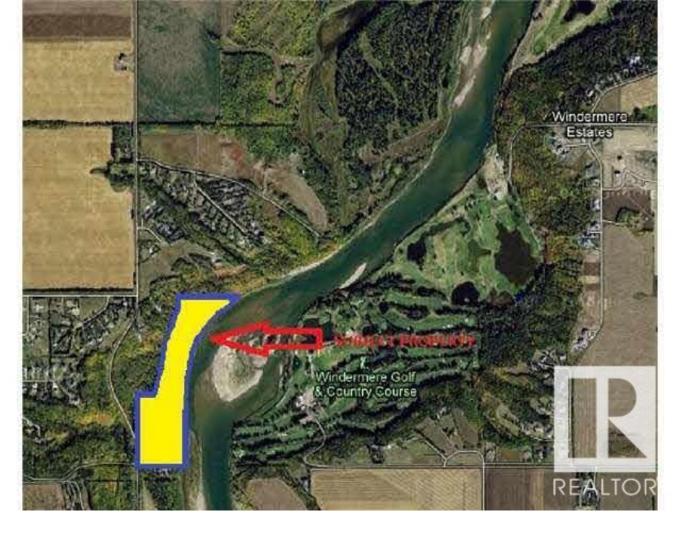

## 503 199 Street Edmonton AB

One of a kind property with DIRECT access to the North Saskatchewan River. This 33.54 Acre parcel of land is located along 199 St & just north of 9 Ave (directly across the River from Windermere Country Club). Perfect for those looking for a secluded setting yet within minutes to amenities in Edmonton & close to current & future developments. The majority of the land is treed & includes many trails. This rare opportunity allows you to build your dream home with a million dollar view. Zoned single-family. Potential for subdividing. Don't let this opportunity pass you by.