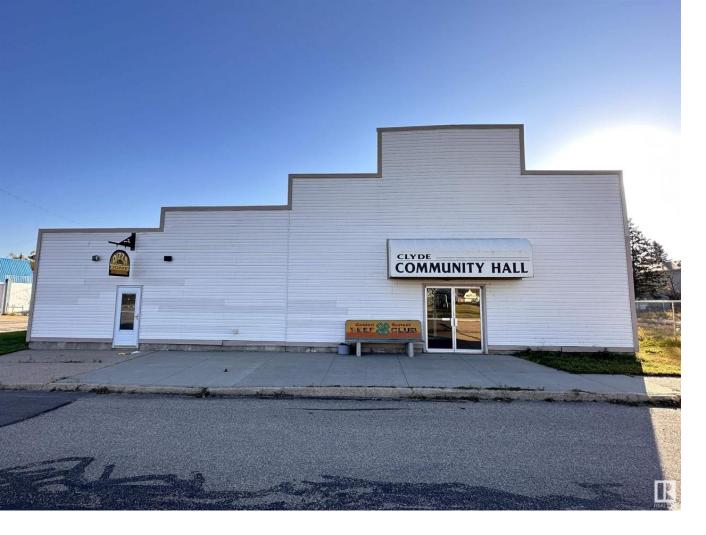

## 5035 50 St. Clyde AB

\$165,000

Excellent opportunity to have a wonderful place to house your business. Prime downtown, Clyde location with this 3600 sq.ft open room with a raised stage. A great concert or play venue. Could be re-purposed into a marketplace or a multi-family complex. 1830 sq. ft section with washrooms, large open area and a kitchen. 5430 total square feet of building. Vinyl and stucco siding is low maintenance. Corner lot with lots of leftover yard. Westlock Water. Fully serviced property. Close to K-9 school.