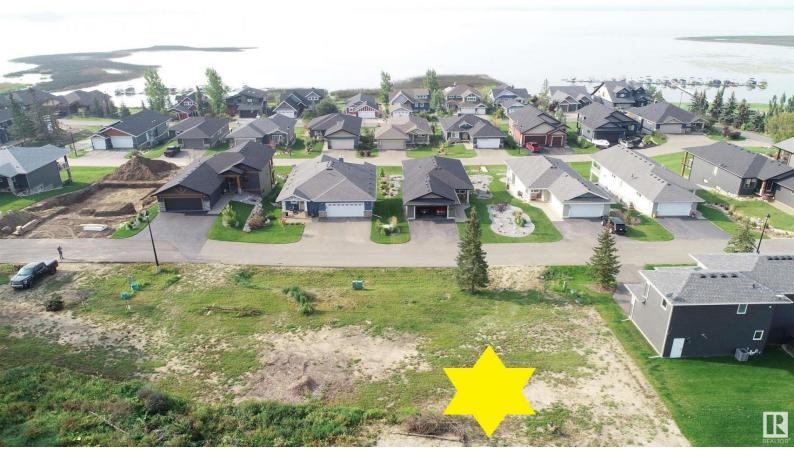

## 504 55101 Ste Anne Trail Rural Lac Ste. Anne County AB \$189,000

Your chance to own one of the last remaining lots at The Estates at Waters Edge. You can fence the yard on this Lakeview property. This 9447 sqft lot is the perfect spot to build your dream home or lake get-away. Build with the developer or with your own builder! This gated community features a beachfront park, private marina, boat launch, swimming pool, fitness center, clubhouse, RV storage, and walking trails. There is also municipal water and sewer!! Easy paved commute from Edmonton and close to Alberta Beach.