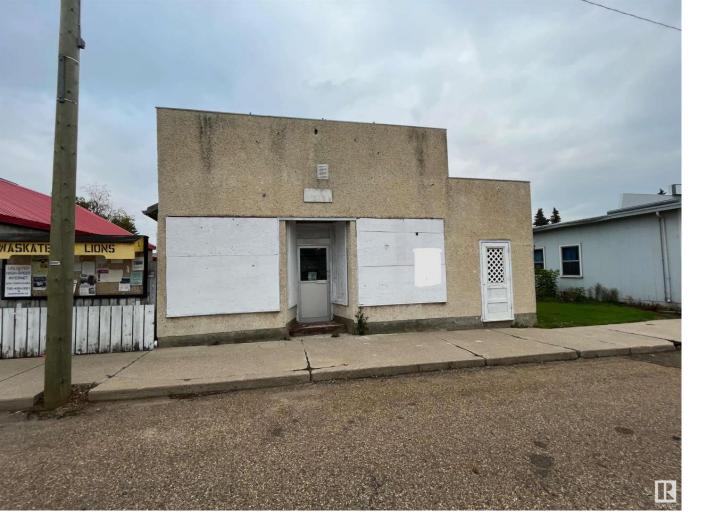

## 5040 50 Street Waskatenau AB

\$35.000

Great opportunity to purchase a Double Commercial Lot on the Main Street in the Village of Waskatenau. LOT SIZE is  $66 \text{ ft} \times 125 \text{ ft}$ . The property has a large commercial building that was built in stages between 1910 and the 1980's. The back of the building was used as a workshop & office space with a 3pc bathroom. There is a 14x20 Garage & alley access. Only 1hr to Edmonton.